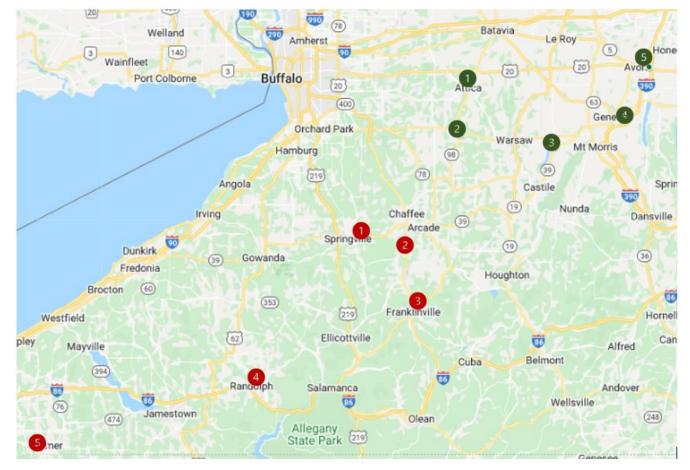

Below are pictures of each location, the complete address of each business, and a map with all locations marked (numbers next to the locations below, match the locations on the map).

Please be respectful of the businesses that have given permission for us to place drop boxes at their locations. Thank them for that privilege if you have opportunity. We look forward to serving our client's needs.

| Stop No. | Business                         | Location      |
|----------|----------------------------------|---------------|
| I        | Attica Veterinary Associates     | Attica        |
| 2        | Praller's C & G Store            | Varysburg     |
| 3        | Perry Veterinary Clinic          | Perry         |
| 4        | Country Max                      | Geneseo       |
| 5        | Landpro Equipment                | Avon          |
| *        | Landpro Equipment                | Springville   |
| * 2      | Pierce Milling                   | Delevan       |
| * 3      | The Hole Works - Napa Auto Parts | Franklinville |
| * 4      | Western NY Crop Management       | Randolph      |
| * 5      | Landpro Equipment                | Clymer        |

I-5: Daily pick up locations

\*I-5: Wednesday pick-up ONLY

I-5: Daily pick up locations \*I-5: Wednesday pick-up ONLY

Western New York Drop Box Business Location Images

Batavia Forage Lab (CVAS)

Attica Veterinary Associates, Attica (I)